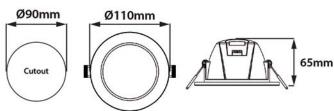

| Product Specification  |                        |
|------------------------|------------------------|
| Part Code              | SCDL                   |
| Colour Temp            | 3000K                  |
|                        | 4000K                  |
|                        | 6000K                  |
| Lumen Output           | 800lm                  |
| IP Rating              | IP44 (from front only) |
| Power                  | 9W                     |
| Beam Angle             | 100°                   |
| CRI                    | >80                    |
| Voltage Rating         | 240V~ 50Hz             |
| LED Lamp Life<br>(L70) | 30,000 Hrs             |
| Dimmable               | Yes                    |
| Operating Temp         | -10°C to 40°C          |
| Electrical Class       | Class II               |