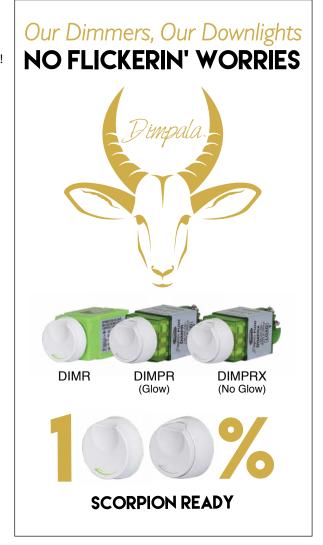

## Scorpion LED Downlight 9W

Easy to install 9W LED Downlight, Dimmable and Tri-Colour.

Flex & Plug

Our Dimmers, Our Downlights NO FLICKERIN' WORRIES

100 Years of Gerard Electrical Tradition

3000K 4000K 6000K

Order Code SCDL

Available Now through your Electrical Wholesaler

The Scorpion - LED Downlights are launched and ready for use by Australian Electrical Contractors.

- Temp 3 One Downlight, 3 Colours in One for your van.
- Tired of Downlights not working with Dimmers Trader has the solution!
- Dimmable with DIMR, DIMPR, DIMPRX
- Colour Selectable (Tri-Colour)
- Shell standard colour is white
- Interchangable shells available in Silver (SCDLSSV) and Black (SCDLSBK) [Ordered separately]
- IC-4 rated can be covered and abutted See instructions
- Flex and Plug cable length 1.2 metres for easier installations
- Integrated driver
- Diffused lens
- Warranty covers 5 Years Residential & 3 Years Commercial