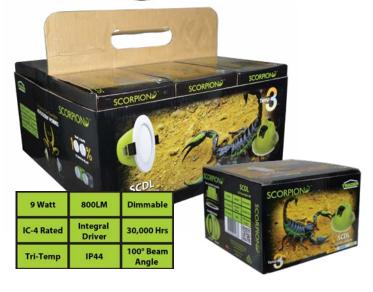

## SCORPION

## Scorpion LED Downlight 9W

Easy to install 9W LED Downlight, Dimmable and Tri-Colour.

Flex & Plug

Our Dimmers, Our Downlights NO FLICKERIN' WORRIES

100 Years of Gerard Electrical Tradition

3000K 4000K 6000K

Order Code SCDL

Available Now through your Electrical Wholesaler

The Scorpion - LED Downlights are launched and ready for use by Australian Electrical Contractors.

- Temp 3 One Downlight, 3 Colours in One for your van.
- Tired of Downlights not working with Dimmers Trader has the solution!
- Dimmable with DIMR, DIMPR, DIMPRX
- Colour Selectable (Tri-Colour)
- Shell standard colour is white
- Interchangable shells available in Silver (SCDLSSV) and Black (SCDLSBK) [Ordered separately]
- IC-4 rated can be covered and abutted See instructions
- Flex and Plug cable length 1.2 metres for easier installations
- Integrated driver
- Diffused lens
- Warranty covers 5 Years Residential & 3 Years Commercial

| Product Specification  |                        |
|------------------------|------------------------|
| Part Code              | SCDL                   |
| Colour Temp            | 3000K                  |
|                        | 4000K                  |
|                        | 6000K                  |
| Lumen Output           | 800lm                  |
| IP Rating              | IP44 (from front only) |
| Power                  | 9W                     |
| Beam Angle             | 100°                   |
| CRI                    | >80                    |
| Voltage Rating         | 240V~ 50Hz             |
| LED Lamp Life<br>(L70) | 30,000 Hrs             |
| Dimmable               | Yes                    |
| Operating Temp         | -10°C to 40°C          |
| Electrical Class       | Class II               |