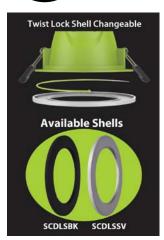

Order Code SCDL

Available Now through your Electrical Wholesaler

The Scorpion - LED Downlights are launched and ready for use by Australian Electrical Contractors.

- Temp 3 One Downlight, 3 Colours in One for your van.
- Tired of Downlights not working with Dimmers Trader has the solution!
- Dimmable with DIMR, DIMPR, DIMPRX
- Colour Selectable (Tri-Colour)
- Shell standard colour is white
- Interchangable shells available in Silver (SCDLSSV) and Black (SCDLSBK) [Ordered separately]
- IC-4 rated can be covered and abutted See instructions
- Flex and Plug cable length 1.2 metres for easier installations
- Integrated driver
- Diffused lens
- Warranty covers 5 Years Residential & 3 Years Commercial