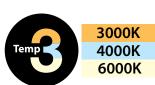

## Scorpion LED Downlight 9W

Easy to install 9W LED Downlight, Dimmable and Tri-Colour.

Flex & Plug

Our Dimmers, Our Downlights NO FLICKERIN' WORRIES

100 Years of Gerard Electrical Tradition

3000K 4000K 6000K

| Product Specification  |                        |
|------------------------|------------------------|
| Part Code              | SCDL                   |
| Colour Temp            | 3000K                  |
|                        | 4000K                  |
|                        | 6000K                  |
| Lumen Output           | 800lm                  |
| IP Rating              | IP44 (from front only) |
| Power                  | 9W                     |
| Beam Angle             | 100°                   |
| CRI                    | >80                    |
| Voltage Rating         | 240V~ 50Hz             |
| LED Lamp Life<br>(L70) | 30,000 Hrs             |
| Dimmable               | Yes                    |
| Operating Temp         | -10°C to 40°C          |
| Electrical Class       | Class II               |